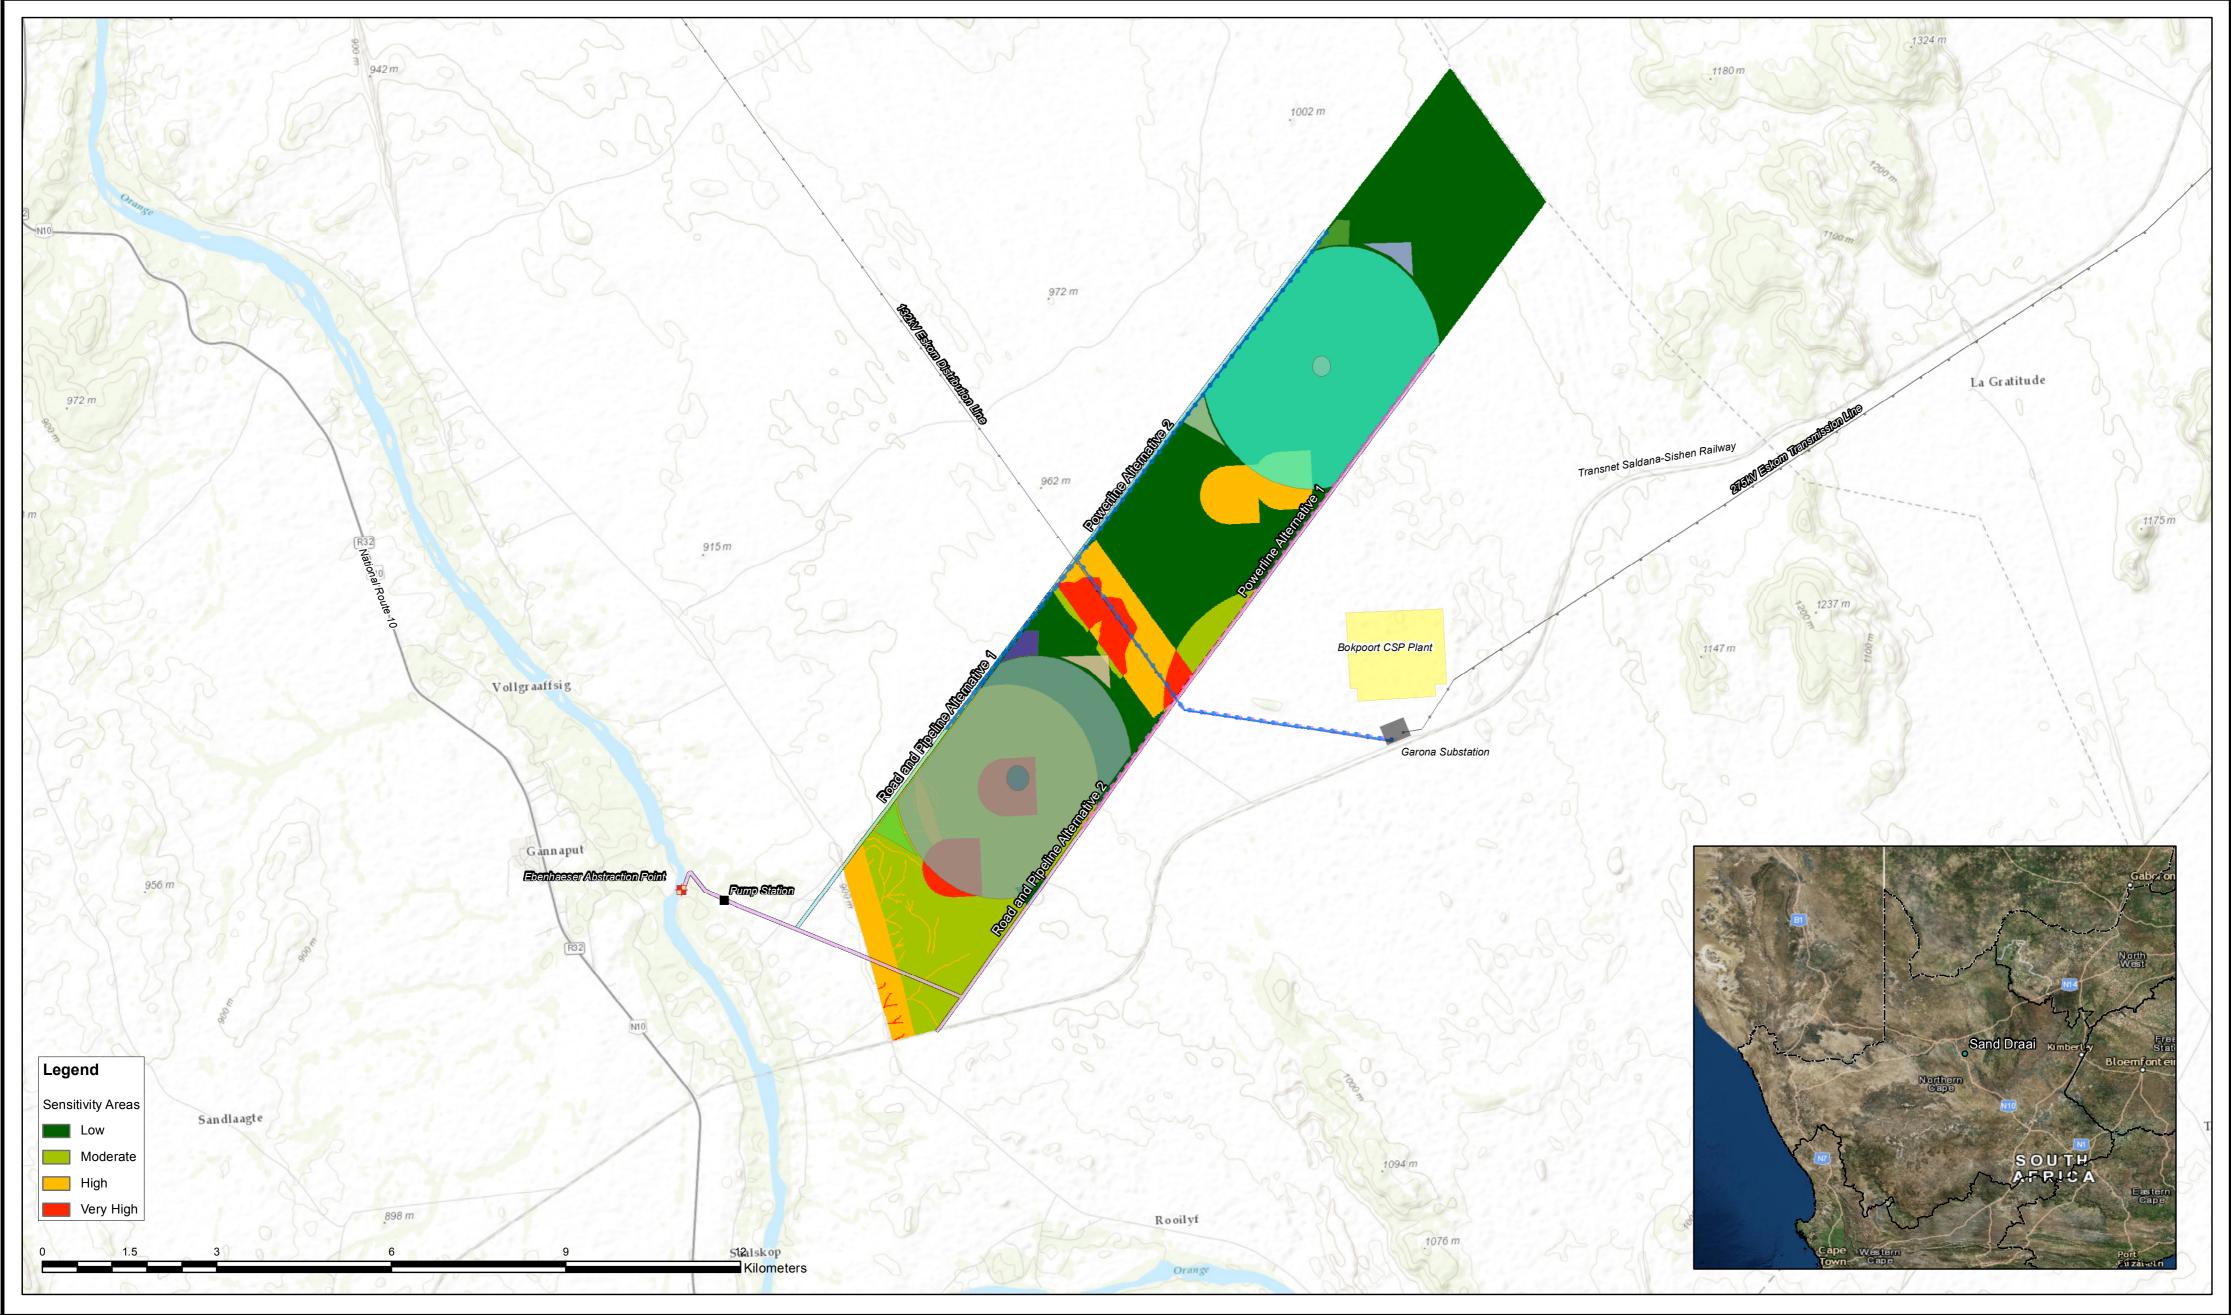

## Sand Draai **Central Receiver Technology**

- Alternative 1 Assembly and Laydown Area
- Alternative 2 Assembly and Laydown Area
- Alternative 1 Construction Camp
- Alternative 2 Construction Camp
- Alternative 1 Power Block Area
- Alternative 2 Power Block Area

| Projection:        |  |  |  |  |
|--------------------|--|--|--|--|
| WGS1984_UTM 35 S   |  |  |  |  |
| Sheet No. CSP_LM01 |  |  |  |  |

| Central <b>F</b> | Receiver | Sensitivity | / Мар |
|------------------|----------|-------------|-------|
|------------------|----------|-------------|-------|